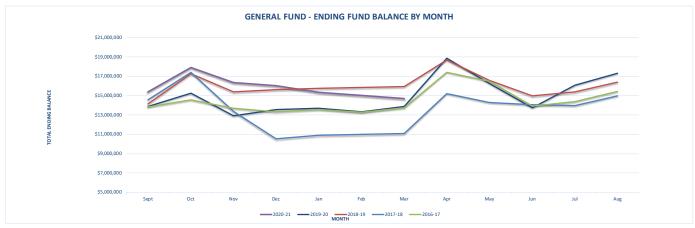

#### General Fund:

- Year to date revenues total \$46.3 million, or 52.8% of budget. This is \$81,598 (0.18%) more than
  what was received at the same time last year. Property tax collections through March are
  offsetting reductions in other categories of Local revenue (Food Service sales represent the
  largest variance).
- Year to date expenditures total \$48.4 million, or 53.8% of budget. While this is \$301,574 (1%) more than at the same time last year, we anticipate actual expenditures to be approximately 90% of budgeted expenditures.
  - The first allocation (\$1.2 million) of federal Elementary and Secondary School Emergency Relief (ESSER) has been used. We are planning use of approximately 50% of the second ESSER allocation (\$4.0) for costs associated with providing educational services through the regular school year as well as summer programming.
  - 87% of year to date expenditures are for personnel costs.
- Fund balance at the beginning of the year is \$2.2 million more than estimated when the budget was developed. As we plan to increase student on campus instruction, we do not anticipate significant changes in total enrollment. We are planning to use the Federal ESSER II allocation to offset costs
  - State revenue will be \$1.5 million less in revenue due to the decline in student enrollment in all state funded programs (150 less than budgeted).