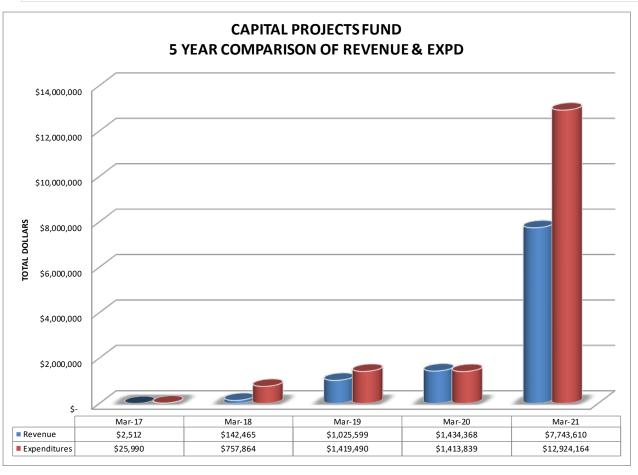

### Capital Projects Fund:

- Project costs from the beginning of the project (2016) through this period total \$19.6 million.
  - Elementary Construction is \$19 million
  - EHS Baseball Concession is \$647,000