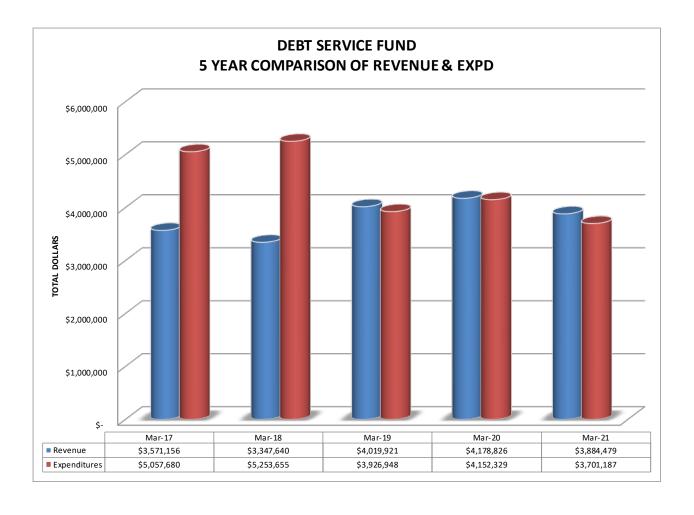

- State revenue will be \$1.5 million less in revenue due to the decline in student enrollment in all state funded programs (150 less than budgeted).

### ASB Fund:

 Revenues are 86% and expenditures are 81% less than the prior year. This is a result of the COVID-19 pandemic which has restricted extra-curricular activities in all categories.

### Capital Projects Fund:

- Project costs from the beginning of the project (2016) through this period total \$19.6 million.
  - Elementary Construction is \$19 million
  - EHS Baseball Concession is \$647,000

#### Transportation Vehicle Fund:

 Local revenue continues to be less than the prior year as a result of the decline in federal interest rates, which affect investment earnings in the State Local Government Investment Pool.





















The following Budget Status Report provides detailed revenue and expenditure information within the following column headings for each fund:

| Column Title          | Description                                                        |
|-----------------------|--------------------------------------------------------------------|
| Actual thru MAR 2020  | The actual revenue & expenditure amounts posted in the financial   |
|                       | records as of the same month in the previous year.                 |
| Budget                | The original budget amount as adopted by the Board of Directors    |
| Actual thru MAR 2021  | Includes revenues and expenditures posted in the financial records |
|                       | through the current period.