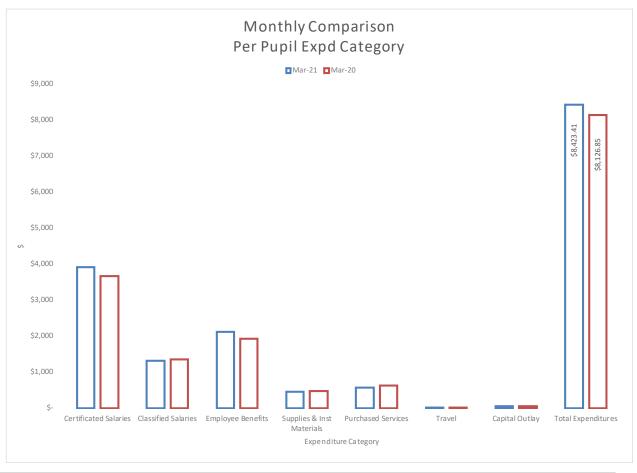

#### General Fund:

- Year to date revenues total \$46.3 million, or 52.8% of budget. This is \$81,598 (0.18%) more than
  what was received at the same time last year. Property tax collections through March are
  offsetting reductions in other categories of Local revenue (Food Service sales represent the
  largest variance).
- Year to date expenditures total \$48.4 million, or 53.8% of budget. While this is \$301,574 (1%) more than at the same time last year, we anticipate actual expenditures to be approximately 90% of budgeted expenditures.
  - The first allocation (\$1.2 million) of federal Elementary and Secondary School Emergency Relief (ESSER) has been used. We are planning use of approximately 50% of the second ESSER allocation (\$4.0) for costs associated with providing educational services through the regular school year as well as summer programming.
  - 87% of year to date expenditures are for personnel costs.
- Fund balance at the beginning of the year is \$2.2 million more than estimated when the budget was developed. As we plan to increase student on campus instruction, we do not anticipate significant changes in total enrollment. We are planning to use the Federal ESSER II allocation to offset costs
  - State revenue will be \$1.5 million less in revenue due to the decline in student enrollment in all state funded programs (150 less than budgeted).