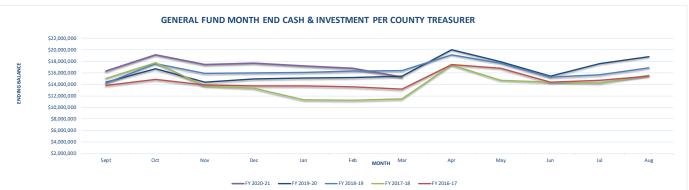

#### General Fund:

- Year to date revenues total \$46.3 million, or 52.8% of budget. This is \$81,598 (0.18%) more than
  what was received at the same time last year. Property tax collections through March are
  offsetting reductions in other categories of Local revenue (Food Service sales represent the
  largest variance).
- Year to date expenditures total \$48.4 million, or 53.8% of budget. While this is \$301,574 (1%) more than at the same time last year, we anticipate actual expenditures to be approximately 90% of budgeted expenditures.
  - The first allocation (\$1.2 million) of federal Elementary and Secondary School Emergency Relief (ESSER) has been used. We are planning use of approximately 50% of the second ESSER allocation (\$4.0) for costs associated with providing educational services through the regular school year as well as summer programming.
  - 87% of year to date expenditures are for personnel costs.
- Fund balance at the beginning of the year is \$2.2 million more than estimated when the budget was developed. As we plan to increase student on campus instruction, we do not anticipate significant changes in total enrollment. We are planning to use the Federal ESSER II allocation to offset costs
  - State revenue will be \$1.5 million less in revenue due to the decline in student enrollment in all state funded programs (150 less than budgeted).