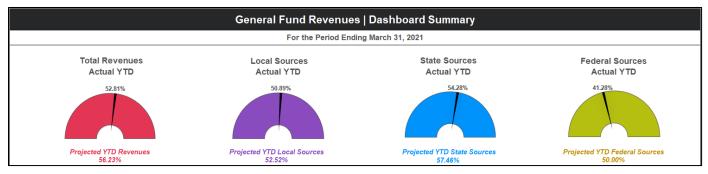

#### General Fund:

- Year to date revenues total \$46.3 million, or 52.8% of budget. This is \$81,598 (0.18%) more than
  what was received at the same time last year. Property tax collections through March are
  offsetting reductions in other categories of Local revenue (Food Service sales represent the
  largest variance).
- Year to date expenditures total \$48.4 million, or 53.8% of budget. While this is \$301,574 (1%) more than at the same time last year, we anticipate actual expenditures to be approximately 90% of budgeted expenditures.
  - The first allocation (\$1.2 million) of federal Elementary and Secondary School Emergency Relief (ESSER) has been used. We are planning use of approximately 50% of the second ESSER allocation (\$4.0) for costs associated with providing educational services through the regular school year as well as summer programming.
  - 87% of year to date expenditures are for personnel costs.
- Fund balance at the beginning of the year is \$2.2 million more than estimated when the budget was developed. As we plan to increase student on campus instruction, we do not anticipate significant changes in total enrollment. We are planning to use the Federal ESSER II allocation to offset costs
  - State revenue will be \$1.5 million less in revenue due to the decline in student enrollment in all state funded programs (150 less than budgeted).