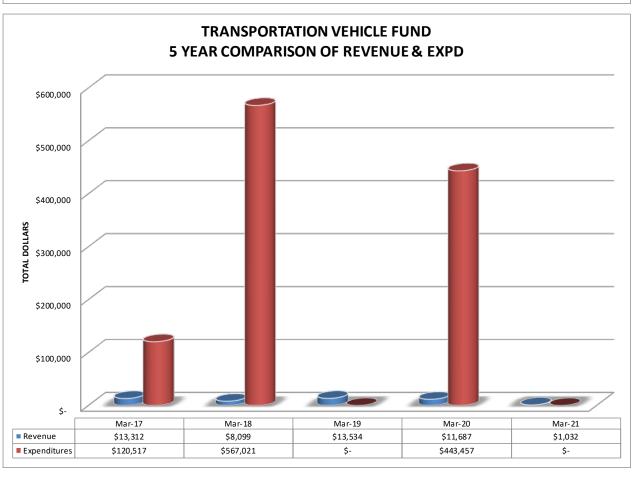

#### Transportation Vehicle Fund:

 Local revenue continues to be less than the prior year as a result of the decline in federal interest rates, which affect investment earnings in the State Local Government Investment Pool.