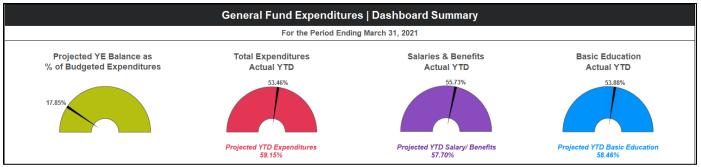

#### General Fund:

- Year to date revenues total \$46.3 million, or 52.8% of budget. This is \$81,598 (0.18%) more than
  what was received at the same time last year. Property tax collections through March are
  offsetting reductions in other categories of Local revenue (Food Service sales represent the
  largest variance).
- Year to date expenditures total \$48.4 million, or 53.8% of budget. While this is \$301,574 (1%) more than at the same time last year, we anticipate actual expenditures to be approximately 90% of budgeted expenditures.
  - The first allocation (\$1.2 million) of federal Elementary and Secondary School Emergency Relief (ESSER) has been used. We are planning use of approximately 50% of the second ESSER allocation (\$4.0) for costs associated with providing educational services through the regular school year as well as summer programming.
  - 87% of year to date expenditures are for personnel costs.
- Fund balance at the beginning of the year is \$2.2 million more than estimated when the budget was developed. As we plan to increase student on campus instruction, we do not anticipate significant changes in total enrollment. We are planning to use the Federal ESSER II allocation to offset costs
  - State revenue will be \$1.5 million less in revenue due to the decline in student enrollment in all state funded programs (150 less than budgeted).