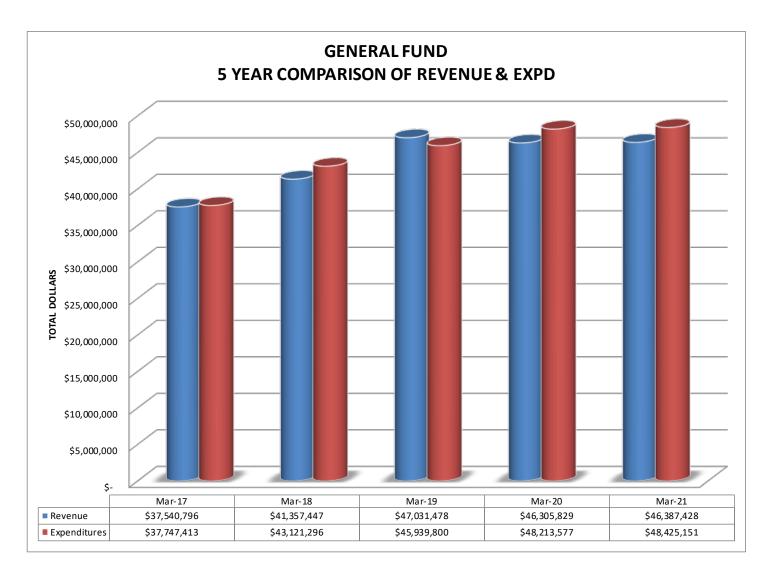

#### General Fund:

- Year to date revenues total \$46.3 million, or 52.8% of budget. This is \$81,598 (0.18%) more than
  what was received at the same time last year. Property tax collections through March are
  offsetting reductions in other categories of Local revenue (Food Service sales represent the
  largest variance).
- Year to date expenditures total \$48.4 million, or 53.8% of budget. While this is \$301,574 (1%) more than at the same time last year, we anticipate actual expenditures to be approximately 90% of budgeted expenditures.
  - The first allocation (\$1.2 million) of federal Elementary and Secondary School Emergency Relief (ESSER) has been used. We are planning use of approximately 50% of the second ESSER allocation (\$4.0) for costs associated with providing educational services through the regular school year as well as summer programming.
  - 87% of year to date expenditures are for personnel costs.
- Fund balance at the beginning of the year is \$2.2 million more than estimated when the budget was developed. As we plan to increase student on campus instruction, we do not anticipate significant changes in total enrollment. We are planning to use the Federal ESSER II allocation to offset costs
  - State revenue will be \$1.5 million less in revenue due to the decline in student enrollment in all state funded programs (150 less than budgeted).