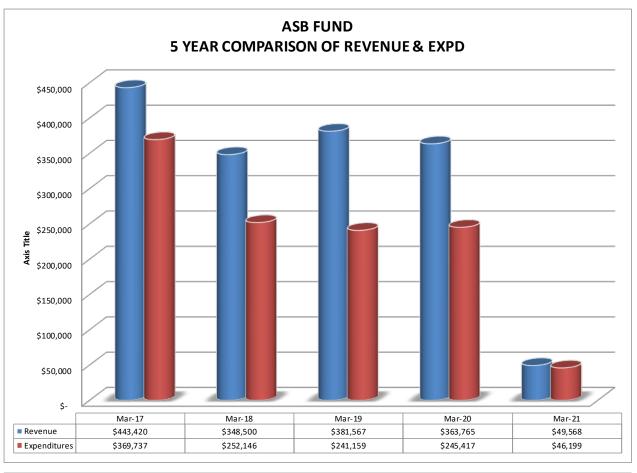

### ASB Fund:

 Revenues are 86% and expenditures are 81% less than the prior year. This is a result of the COVID-19 pandemic which has restricted extra-curricular activities in all categories.